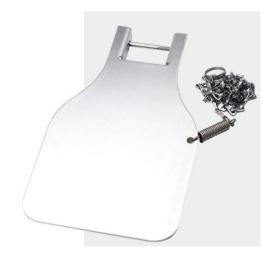

## GalvinSafe® Foot Treadle to Suit 190.80.10.12 and 190.82.11.12 Floor Mtd Units (HAWS)

**PRODUCT CODE:** 

Galvin Engineering: 190.91.22.12

HAWS: SP220SS

## **INSTALLATION**

Refer to installation drawing for installation procedure.

the mark of reliability